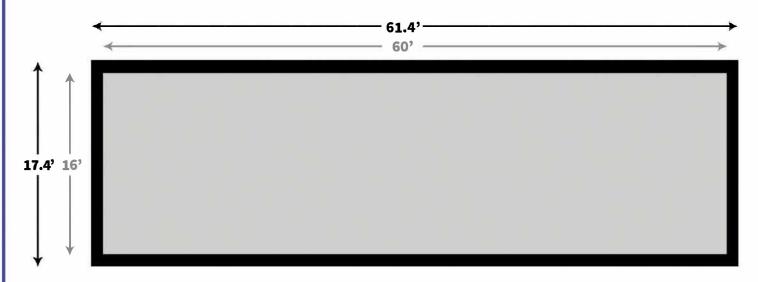

# PRE-PRESS SPECS / ART REQUIREMENTS SHEET

LIVE COPY AREA

16'X60'

FINISHED SIZE

FINISHED SIZE W/ BLEED

16'333"X61'333"

8" BLEED PRINTED ON ALL 4 SIDES

LIVE COPY AREA TOTAL PRINTED AREA ALL JOBS SET UP WITH BLED TO THE EDGE