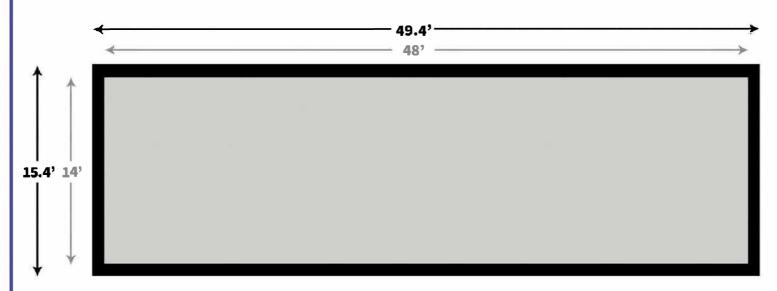

## **PRE-PRESS SPECS / ART REQUIREMENTS SHEET**

LIVE COPY AREA 14'X48' FINISHED SIZE

FINISHED SIZE W/ BLEED

15'333"X49'333"

8" BLEED PRINTED ON ALL 4 SIDES

LIVE COPY AREA TOTAL PRINTED AREA